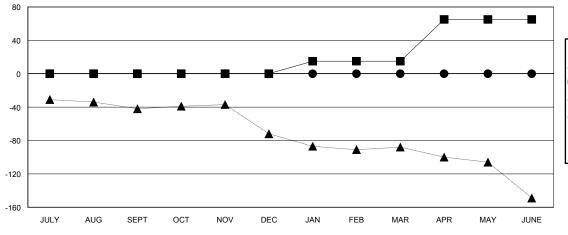

## GOALS AND ACTUAL MEMBERS CUMULATIVE

| -■-  | CURRENT YEAR GOALS FOR NEW |
|------|----------------------------|
| MEMB | FRS                        |

- CURRENT YEAR ACTUAL MEMBERS

- ▲ - LAST YEAR ACTUAL MEMBERS