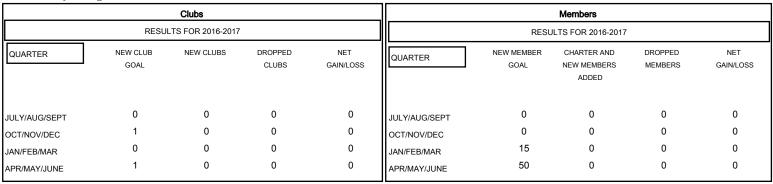

## GOALS AND ACTUAL NEW CLUBS CUMULATIVE

## GOALS AND ACTUAL MEMBERS CUMULATIVE

| -■-  | CURRENT YEAR GOALS FOR NEW |
|------|----------------------------|
| MEMB | FRS                        |

- CURRENT YEAR ACTUAL MEMBERS

- ▲ - LAST YEAR ACTUAL MEMBERS

| DROPPED CLUBS: 0 |   |
|------------------|---|
| DROPPED MEMBERS  |   |
| DECEASED         | 0 |
| CLUB CANCELLED   | 0 |
| OTHER            | 0 |
| TOTAL            | 0 |

| 0 CLUBS OF 0 ADDED 1 OR MORE NEW<br>MEMBERS | GENDER DISTRIB  MALE  FEMALE          | <u>UTION</u><br>0 (100.00%)<br>0 (100.00%) |   |
|---------------------------------------------|---------------------------------------|--------------------------------------------|---|
| CLICK HERE FOR HEALTH ASSESSMENT DATA       | FAMILY UNIT MEMBERS HEAD OF HOUSEHOLD |                                            | 0 |